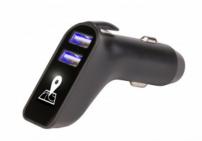

## V11 - Car Tracker

Car tracker and car charger with lighting logo.

Thanks to the GPS tracker and the app (on iOS and Android), it is very easy to find one's car with precision.

The car tracker has a dual USB port charger including a fast one (2.4). It can also be used as a window hammer and belt cutter.

## **Technical specifications**

- 4 functions:
  - car tracker for an immediate and detailed geolocalisation of the car's location
  - car charger with a double USB port
  - glass-breaking hammer
  - belt cutter
- Free apps on IOS and Google: swift finder
- Lighting charge indicator
- Double DC output: 5V/3.0A in total (5V/2.4A each)
- DC input: 12-24V
- Dimensions: 82 x 48 x 22.5 mm
- Net weight: 24 gMaterial: ABS3-year warranty
- Customs code: 85044083